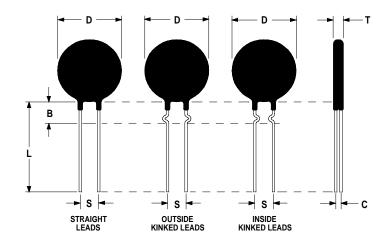

## **Mechanical Specifications:**

| D                | $20.0 \pm 1.0 \text{ mm}$  |
|------------------|----------------------------|
| T                | $5.0 \pm .20 \text{ mm}$   |
| Lead Diameter    | $1.0 \pm 0.1 \text{ mm}$   |
| S                | $7.8 \pm 2.0 \text{ mm}$   |
| L                | $38.0 \pm 9.0 \text{ mm}$  |
| Straight Leads   | $5.0 \pm 1.0 \text{ mm}$   |
| Coating Run Down |                            |
| В                | $9.35 \pm 0.85 \text{ mm}$ |
| С                | $3.82 \pm 1.0 \text{ mm}$  |
|                  |                            |